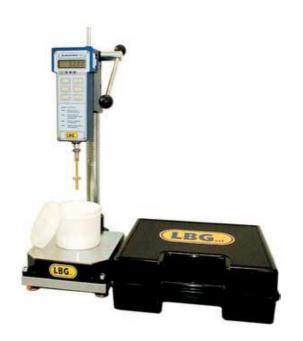

# M300 APPARATUS FOR THE DETERMINATION OF WORKABILITY TIME EN 1015-9

(Amethod): 2002

The apparatus is constituted from strong frame to column with raises for the manual handling in perpendicular vertical direction to the specimen with adjustable useful run till 60 mm, reading system abandonment of ship across digital dynamometer ascend LBG directly on the frame.

#### Fully supplied with:

- N°1 penetration needle made of brass
- N°5 containers to lose in polypropylene with cover in diameter polyethylene internal 103mmheight 87 mm
- Instructions manual
- Calibration certify

# **TECHNICAL FEATURES:**

| 150 N                   | Dynamometer capacity                                  | 34 lbf                |
|-------------------------|-------------------------------------------------------|-----------------------|
| 0.05 N                  | Risoluzione                                           | 0.01 lbf              |
| 1                       | Precision class<br>ISO 7500-1 (from 10% to 100% f.s.) | 1                     |
| 60 mm                   | Max run penetration                                   | 2.4 in.               |
| 17 kg                   | weight                                                | 37 lb                 |
| 190 x 270 x 540 mm      | Dimensions<br>width x depth x height                  | 7.5 x 10.6 x 21.3 in. |
| Battery charged feeding | Dynamometer power supply                              |                       |
| 240V 1ph 50Hz + T       | Power suplly                                          |                       |