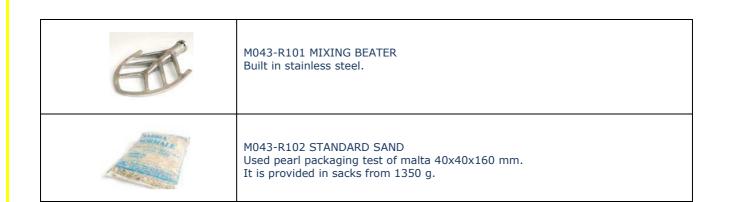

## The supply included:

- N°1 Stainless bowl, which is fixed into the frame, on which it can be moved vertically by means of a handle
- N°1 Planeraty movement beater with bayonet coupling
- Front protection device with polycarbonate with safety device which ensures that the engine shut down movement of the beater, if it is raised the front
- N°1 standard sand 1350 g
- Manual instruction
- Certificate of conformity with EN 196