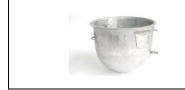

---------------|
| 44 kg                                       | Weight                                              | 97 lb                  |
| + 10 °C / + 35 °C                           | Operating temperature                               | + 50 °F / + 90°F       |
| 140 $\pm$ 5 giri/min<br>62 $\pm$ 5 giri/min | Minimum speed (Slow)<br>Minimum speed (Planetarium) |                        |
| 285 ± 10 giri/min<br>125 ± 10 giri/min      | Maximum speed (Fast)<br>Maximum speed (Planetarium) |                        |
| 4.7                                         | Bowl capacity                                       |                        |
| 240V 1ph 50Hz                               | Power supply                                        |                        |

## **SPARE PARTS**



M043-R100 MIXING BOWL Built in steel.