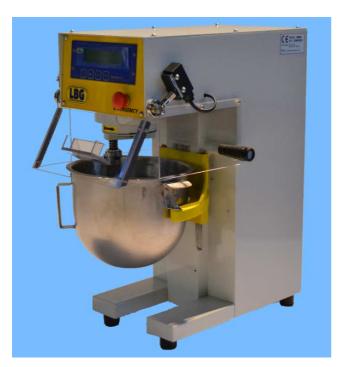

## M043 AUTOMATIC MIXER

Used to mix mortar and cement, for the preparation of sample tested ultimate flexion/compression. It is supplied complete with electronic card for the automatic cycle EN 196. The backlit LCD display shows, each moment, at operator all stages of the preparation visualizing even any operation of the safety devices, such as emergency button and the frontal protection door. Cal also work in manual mode, the display shows the time of mixing. The operator can select the minimum speed and maximum speed.

## The supply included:

- N°1 Stainless bowl, which is fixed into the frame, on which it can be moved vertically by means of a handle
- N°1 Planeraty movement beater with bayonet coupling
- Front protection device with polycarbonate with safety device which ensures that the engine shut down movement of the beater, if it is raised the front
- N°1 standard sand 1350 g
- Manual instruction
- Certificate of conformity with EN 196

## **TECHNICAL CHARACTERISTICS:**

| 435 x 500 x 670 mm                          | Dimensions<br>Width x Depth x Height                | 17.1 x 19.7 x 26.4 in. |
|---------------------------------------------|-----------------------------------------------------|------------------------|
| 44 kg                                       | Weight                                              | 97 lb                  |
| + 10 °C / + 35 °C                           | Operating temperature                               | + 50 °F / + 90°F       |
| 140 $\pm$ 5 giri/min<br>62 $\pm$ 5 giri/min | Minimum speed (Slow)<br>Minimum speed (Planetarium) |                        |
| 285 ± 10 giri/min<br>125 ± 10 giri/min      | Maximum speed (Fast)<br>Maximum speed (Planetarium) |                        |
| 4.7                                         | Bowl capacity                                       |                        |
| 240V 1ph 50Hz                               | Power supply                                        |                        |