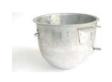

## **SPARE PARTS**

M043-R100 MIXING BOWL Built in steel.

It is provided in sacks from 1350 g.