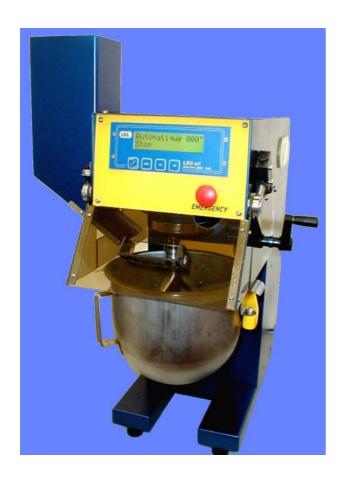

## M044 AUTOMATIC MIXER WITH SAND INTRODUCTION

Used to mix mortar and cement, for the preparation of sample tested ultimate flexion/compression. It is supplied complete with electronic card for the automatic cycle EN 196. The backlit LCD display shows, each moment, at operator all stages of the preparation visualizing even any operation of the safety devices, such as emergency button and the frontal protection door. Cal also work in manual mode, the display shows the time of mixing. The operator can select the minimum speed and maximum speed.

## The supply included:

- N°1 Stainless bowl, which is fixed into the frame, on which it can be moved vertically by means of a handle
- N°1 Planeraty movement beater with bayonet coupling
- Front protection device with polycarbonate with safety device which ensures that the engine shut down movement of the beater, if it is raised the front
- Device for the automatic introduction of the sand during the cycle automatically
- N°1 standard sand 1350 g
- Manual instruction
- Certificate of conformity with EN 196