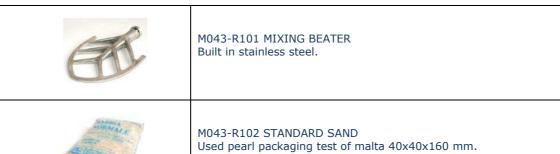

## **SPARE PARTS**

M043-R100 MIXING BOWL Built in steel.

It is provided in sacks from 1350 g.