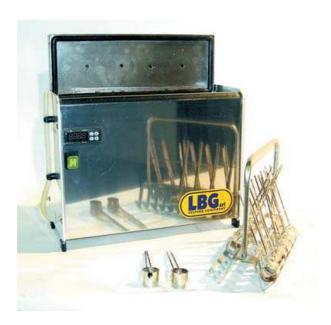

## M075 LE CHATELIER WATER BATH EN 196; NBR 10906

This equipment has been specially designed to make the entire test cycle automatically.

The water reaches boiling in 30 min  $\pm$  /-5 min and is maintained boil for 3 hours with no addition of water during the test cycle.

The silicone outer tube allows the operator to verify the level of loading and unloading fast too soon after the end of the test.

Fit to contain 12 rapier Le Chatelier.

## <u>Technical features:</u>

- Structure made of stainless steel sheet with aluminum sides.
- Electrical Circuit with pre-programmable electronic controller that manages the operation of the means of a temperature probe plunged directly into fluid.
- The water reaches boiling in 30 min + / -5 min and is maintained boil for 3 hours.
- Fuel fluid accumulation in insulated steel, visual level and the exhaust pipe tank.
- removable Basket for Le Chatelier mould in stainless steel
- Cover with removable jacket completely in stainless steel sheet
- Fluid Type: water
- Fuel accumulation: 7.5 liters
- Meals: 230V/1ph/50Hz
- total Power consumption: 1500 WDimensions: Length: 430x338x196 mm
- Empty weight: Kg 5.5

The accessories to effect all the tests have to be ordered separately.